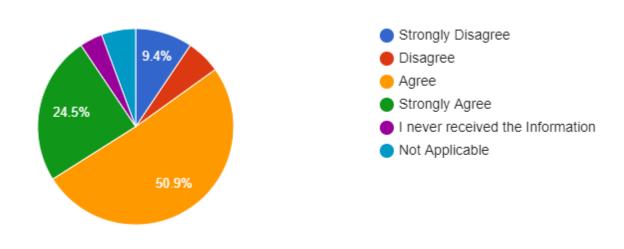

2. I often receive information from my child's school about the Florida State Standards.

4. I often receive information from my child's school about how my child scored on the state tests.

54 responses

6. I often receive information from my child's school about what is used to determine whether my child moves to the next grade or repeats the same grade.

55 responses

8. I often receive information from my child's school about how I can work with teachers to help my child succeed.

53 responses

53 responses

Section 2 – To date, have you received materials from your child's school about helping your child with school?