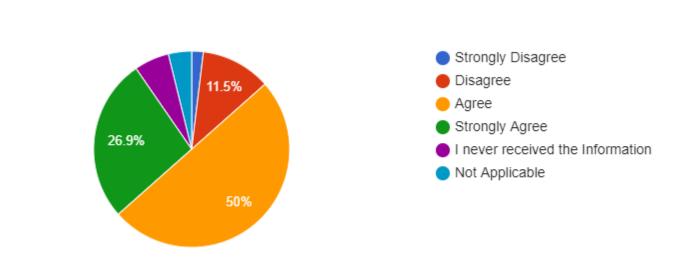

55 responses

8. I often receive information from my child's school about how I can work with teachers to help my child succeed.

53 responses

53 responses

Section 2 – To date, have you received materials from your child's school about helping your child with school?