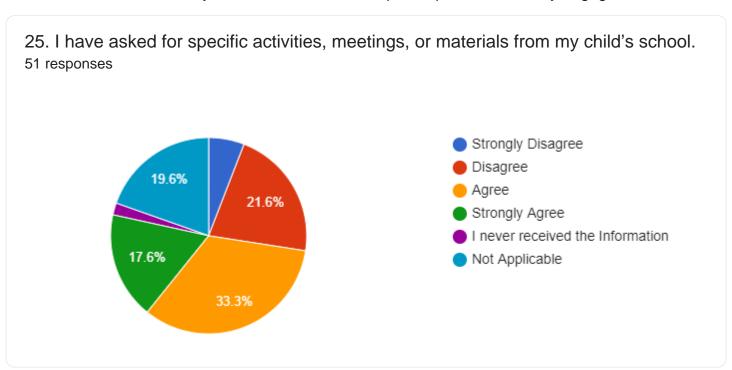

Section 3 – To date, have you and your child's school collaborated?

20%

Strongly Agree

Not Applicable

I never received the Information

Section 4 – To date, do you and your child's school have an open line of communication?