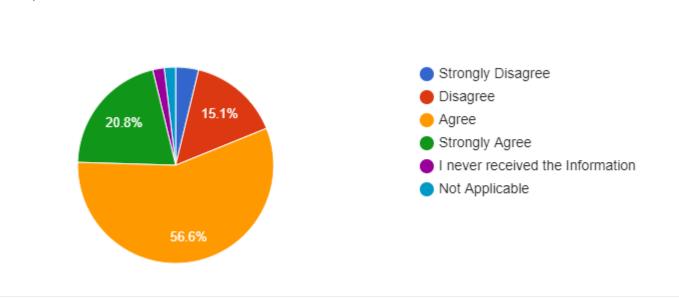

55 responses

8. I often receive information from my child's school about how I can work with teachers to help my child succeed.

53 responses

53 responses

Section 2 – To date, have you received materials from your child's school about helping your child with school?