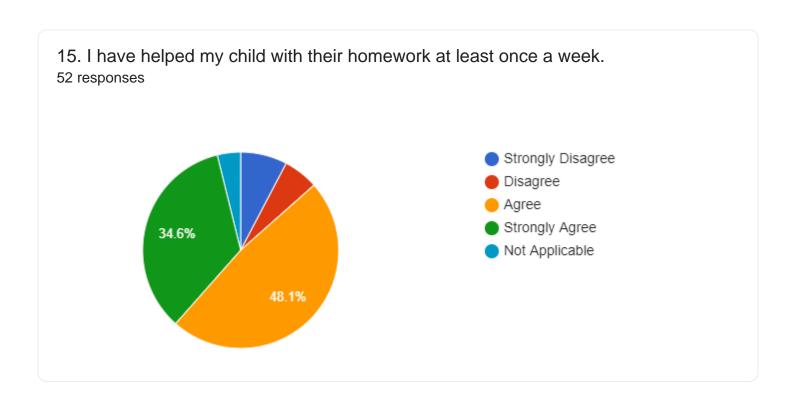

Section 3 – To date, have you and your child's school collaborated?

20%

Strongly Agree

Not Applicable

I never received the Information

Section 4 – To date, do you and your child's school have an open line of communication?