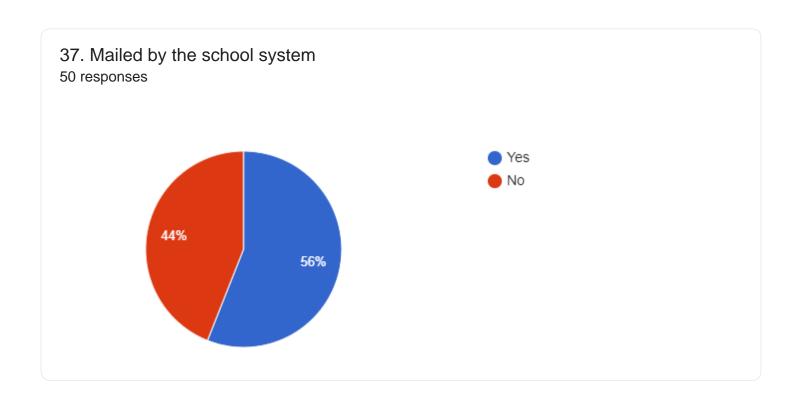

Section 5 – To date, has your child's school been open to parent and family engagement?

If you selected Agree or Strongly Agree to question 25, then complete 26a, 27b and 28c.

Section 6 - Where did you get information about standards, testing and helping your child succeed in school?