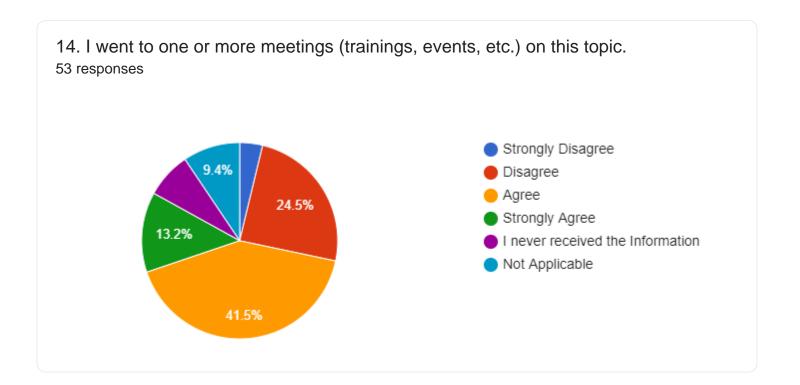

55 responses

8. I often receive information from my child's school about how I can work with teachers to help my child succeed.

53 responses

53 responses

Section 2 – To date, have you received materials from your child's school about helping your child with school?