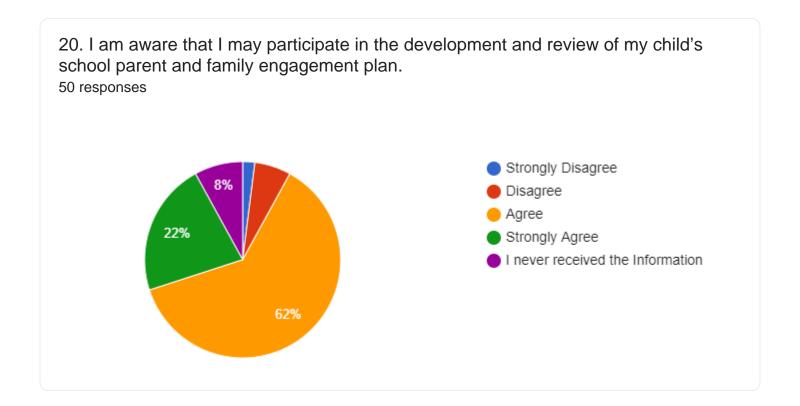

information from my child's school about the Florida State Standards.







4. I often receive information from my child's school about how my child scored on the state tests.

54 responses







6. I often receive information from my child's school about what is used to determine whether my child moves to the next grade or repeats the same grade.

55 responses







8. I often receive information from my child's school about how I can work with teachers to help my child succeed.

53 responses









53 responses







Section 2 – To date, have you received materials from your child's school about helping your child with school?









Section 3 – To date, have you and your child's school collaborated?







20%

Strongly Agree

Not Applicable

I never received the Information





Section 4 – To date, do you and your child's school have an open line of communication?









Section 5 – To date, has your child's school been open to parent and family engagement?



If you selected Agree or Strongly Agree to question 25, then complete 26a, 27b and 28c.









Section 6 - Where did you get information about standards, testing and helping your child succeed in school?



































## 47. Other (please describe)

18 responses

Computadora

dako

Gracias por la ayuda anuestros hijos

Hir ala escuela

i love my child's school

mostly word of mouth. asking my kids questions about school, activities, etc.

Older sibilings

.

Escuela

Familia

I thank you teachers for making my child successful

lakay mewn

Lloyd estates elementary

N/A

None

Si