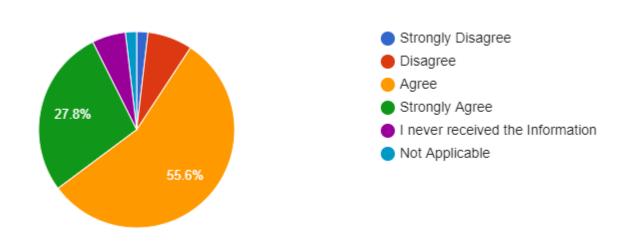

2. I often receive information from my child's school about the Florida State Standards.

4. I often receive information from my child's school about how my child scored on the state tests.

54 responses

6. I often receive information from my child's school about what is used to determine whether my child moves to the next grade or repeats the same grade.