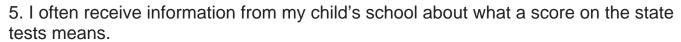

2. I often receive information from my child's school about the Florida State Standards.

4. I often receive information from my child's school about how my child scored on the state tests.

54 responses

6. I often receive information from my child's school about what is used to determine whether my child moves to the next grade or repeats the same grade.