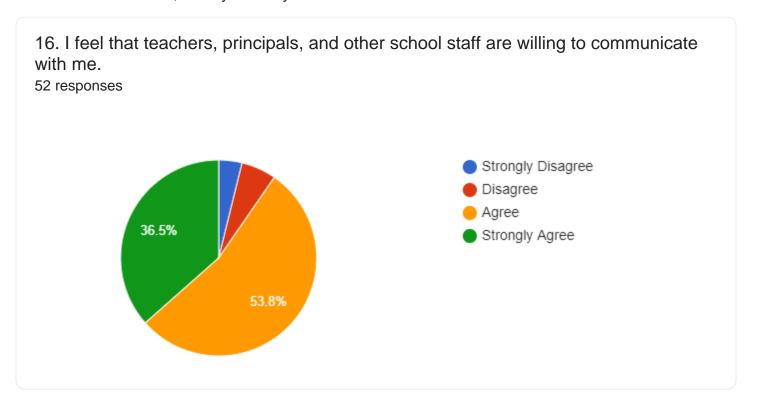

Section 5 – To date, has your child's school been open to parent and family engagement?

If you selected Agree or Strongly Agree to question 25, then complete 26a, 27b and 28c.

Section 6 - Where did you get information about standards, testing and helping your child succeed in school?