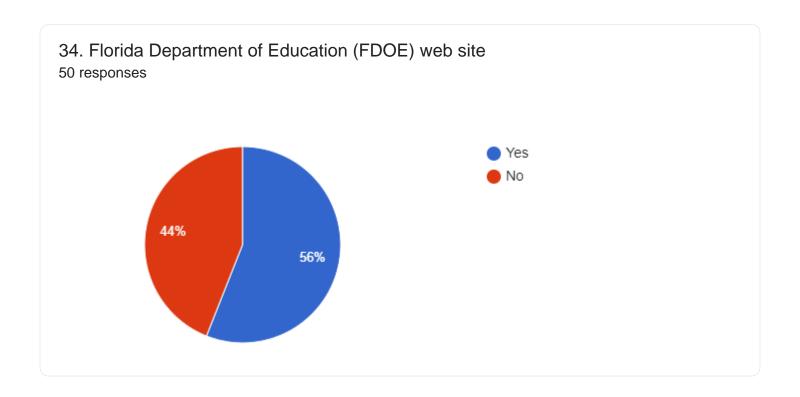

rom my child's school about how I can work with teachers to help my child succeed.

53 responses









53 responses







Section 2 – To date, have you received materials from your child's school about helping your child with school?









Section 3 – To date, have you and your child's school collaborated?







20%

Strongly Agree

Not Applicable

I never received the Information





Section 4 – To date, do you and your child's school have an open line of communication?









Section 5 – To date, has your child's school been open to parent and family engagement?



If you selected Agree or Strongly Agree to question 25, then complete 26a, 27b and 28c.









Section 6 - Where did you get information about standards, testing and helping your child succeed in school?



































## 47. Other (please describe)

18 responses

Computadora

dako

Gracias por la ayuda anuestros hijos

Hir ala escuela

i love my child's school

mostly word of mouth. asking my kids questions about school, activities, etc.

Older sibilings

.

Escuela

Familia

I thank you teachers for making my child successful

lakay mewn

Lloyd estates elementary

N/A

None

Si

We are fine so far

Yes