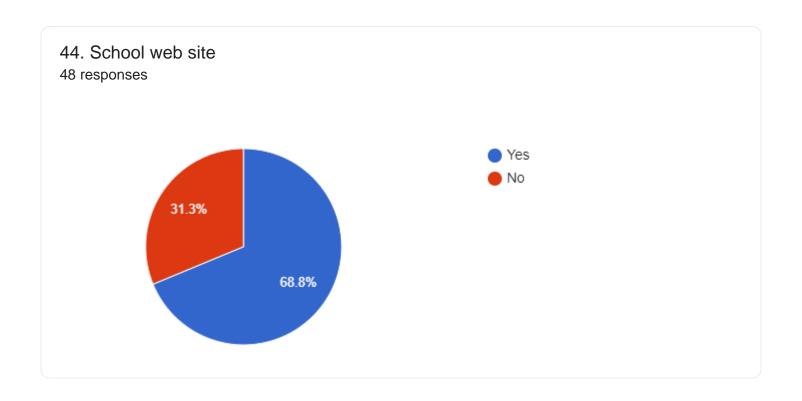

l about how I can work with teachers to help my child succeed.

53 responses









53 responses







Section 2 – To date, have you received materials from your child's school about helping your child with school?









Section 3 – To date, have you and your child's school collaborated?







20%

Strongly Agree

Not Applicable

I never received the Information





Section 4 – To date, do you and your child's school have an open line of communication?









Section 5 – To date, has your child's school been open to parent and family engagement?



If you selected Agree or Strongly Agree to question 25, then complete 26a, 27b and 28c.









Section 6 - Where did you get information about standards, testing and helping your child succeed in school?



































## 47. Other (please describe)

18 responses

Computadora

dako

Gracias por la ayuda anuestros hijos

Hir ala escuela

i love my child's school

mostly word of mouth. asking my kids questions about school, activities, etc.

Older sibilings

.

Escuela

Familia

I thank you teachers for making my child successful

lakay mewn

Lloyd estates elementary

N/A

None

Si

We are fine so far

Yes