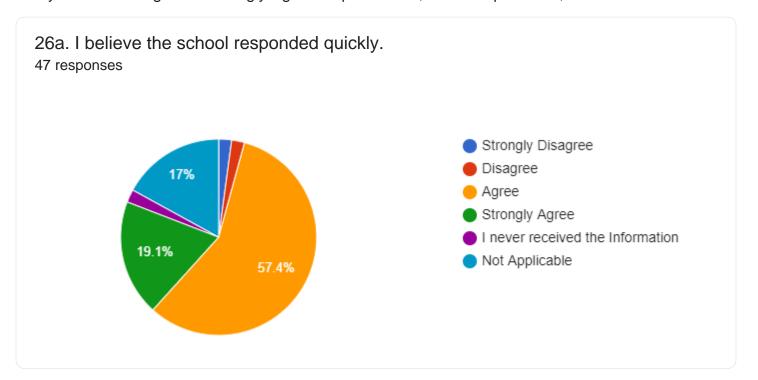

Section 5 – To date, has your child's school been open to parent and family engagement?

If you selected Agree or Strongly Agree to question 25, then complete 26a, 27b and 28c.

Section 6 - Where did you get information about standards, testing and helping your child succeed in school?