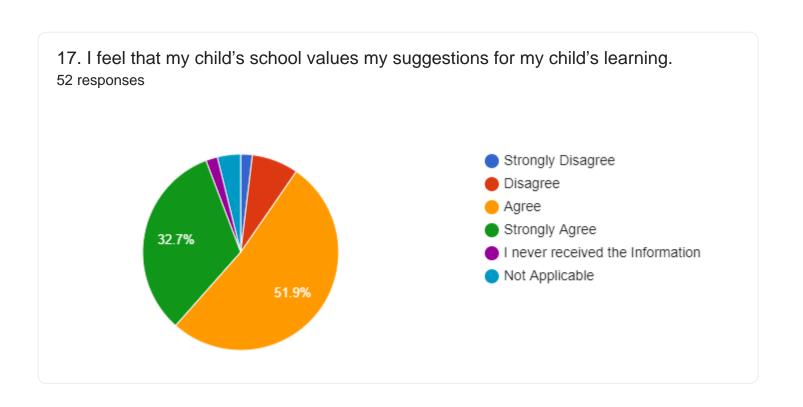

Section 5 – To date, has your child's school been open to parent and family engagement?

If you selected Agree or Strongly Agree to question 25, then complete 26a, 27b and 28c.

Section 6 - Where did you get information about standards, testing and helping your child succeed in school?