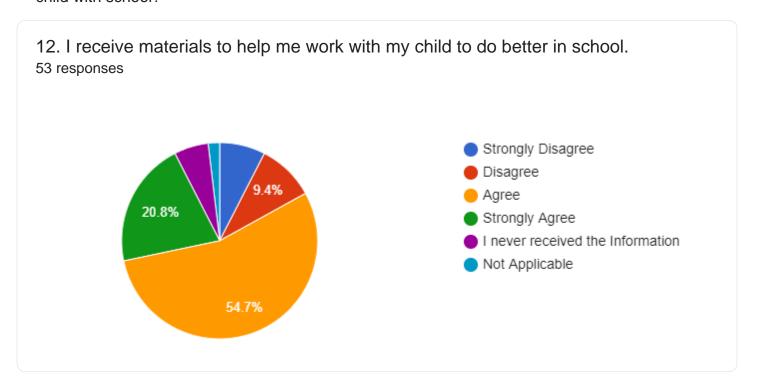

55 responses

8. I often receive information from my child's school about how I can work with teachers to help my child succeed.

53 responses

53 responses

Section 2 – To date, have you received materials from your child's school about helping your child with school?