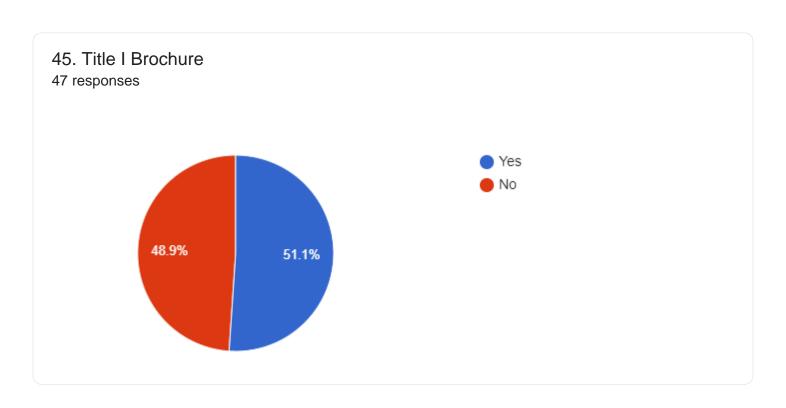

about how I can work with teachers to help my child succeed.

53 responses









53 responses







Section 2 – To date, have you received materials from your child's school about helping your child with school?









Section 3 – To date, have you and your child's school collaborated?







20%

Strongly Agree

Not Applicable

I never received the Information





Section 4 – To date, do you and your child's school have an open line of communication?









Section 5 – To date, has your child's school been open to parent and family engagement?



If you selected Agree or Strongly Agree to question 25, then complete 26a, 27b and 28c.









Section 6 - Where did you get information about standards, testing and helping your child succeed in school?



































## 47. Other (please describe)

18 responses

Computadora

dako

Gracias por la ayuda anuestros hijos

Hir ala escuela

i love my child's school

mostly word of mouth. asking my kids questions about school, activities, etc.

Older sibilings

.

Escuela

Familia

I thank you teachers for making my child successful

lakay mewn

Lloyd estates elementary

N/A

None

Si

We are fine so far

Yes