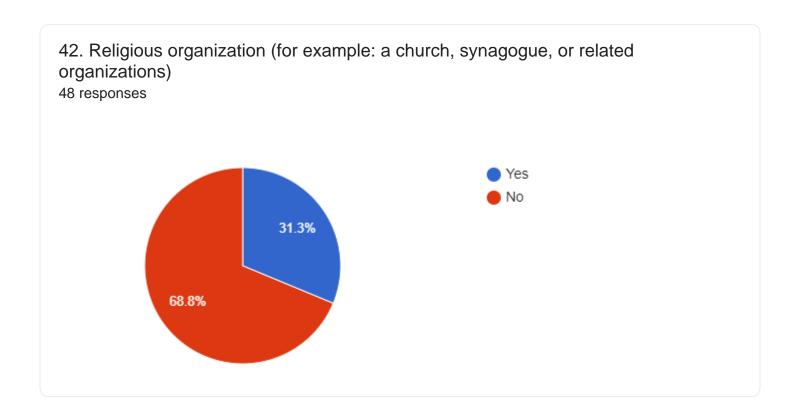

chool about how I can work with teachers to help my child succeed.

53 responses









53 responses







Section 2 – To date, have you received materials from your child's school about helping your child with school?









Section 3 – To date, have you and your child's school collaborated?







20%

Strongly Agree

Not Applicable

I never received the Information





Section 4 – To date, do you and your child's school have an open line of communication?









Section 5 – To date, has your child's school been open to parent and family engagement?



If you selected Agree or Strongly Agree to question 25, then complete 26a, 27b and 28c.









Section 6 - Where did you get information about standards, testing and helping your child succeed in school?



































## 47. Other (please describe)

18 responses

Computadora

dako

Gracias por la ayuda anuestros hijos

Hir ala escuela

i love my child's school

mostly word of mouth. asking my kids questions about school, activities, etc.

Older sibilings

.

Escuela

Familia

I thank you teachers for making my child successful

lakay mewn

Lloyd estates elementary

N/A

None

Si

We are fine so far

Yes