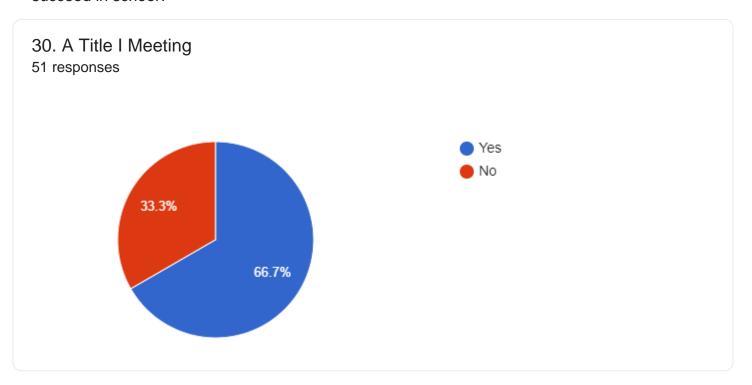

Section 5 – To date, has your child's school been open to parent and family engagement?

If you selected Agree or Strongly Agree to question 25, then complete 26a, 27b and 28c.

Section 6 - Where did you get information about standards, testing and helping your child succeed in school?