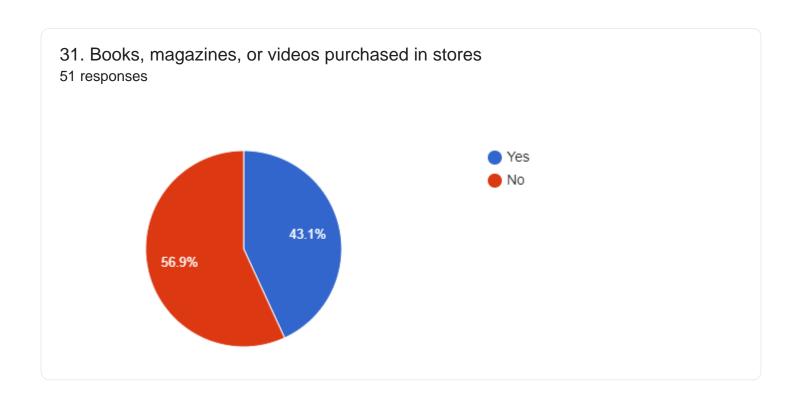

tion from my child's school about how I can work with teachers to help my child succeed.

53 responses









53 responses







Section 2 – To date, have you received materials from your child's school about helping your child with school?









Section 3 – To date, have you and your child's school collaborated?







20%

Strongly Agree

Not Applicable

I never received the Information





Section 4 – To date, do you and your child's school have an open line of communication?









Section 5 – To date, has your child's school been open to parent and family engagement?



If you selected Agree or Strongly Agree to question 25, then complete 26a, 27b and 28c.









Section 6 - Where did you get information about standards, testing and helping your child succeed in school?



































## 47. Other (please describe)

18 responses

Computadora

dako

Gracias por la ayuda anuestros hijos

Hir ala escuela

i love my child's school

mostly word of mouth. asking my kids questions about school, activities, etc.

Older sibilings

.

Escuela

Familia

I thank you teachers for making my child successful

lakay mewn

Lloyd estates elementary

N/A

None

Si

We are fine so far

Yes