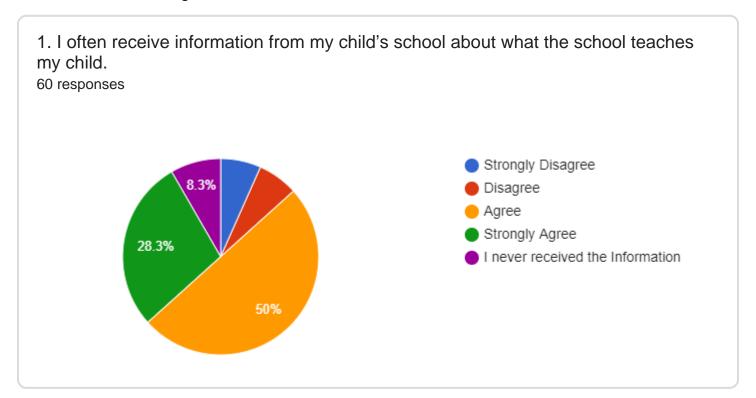

## Lloyd Estates Elementary 2020 - 2021 Annual Title I School Parent and Family Engagement Survey

62 responses

Section 1 - To date, have you received information from your child's school about awareness of standards and testing?

2. I often receive information from my child's school about the Florida State Standards.

4. I often receive information from my child's school about how my child scored on the state tests.

54 responses

6. I often receive information from my child's school about what is used to determine whether my child moves to the next grade or repeats the same grade.