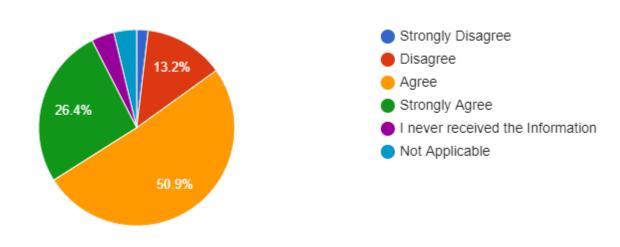

55 responses

8. I often receive information from my child's school about how I can work with teachers to help my child succeed.

53 responses

53 responses

Section 2 – To date, have you received materials from your child's school about helping your child with school?