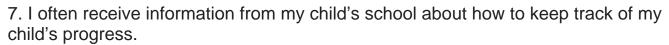

2. I often receive information from my child's school about the Florida State Standards.

4. I often receive information from my child's school about how my child scored on the state tests.

54 responses

6. I often receive information from my child's school about what is used to determine whether my child moves to the next grade or repeats the same grade.