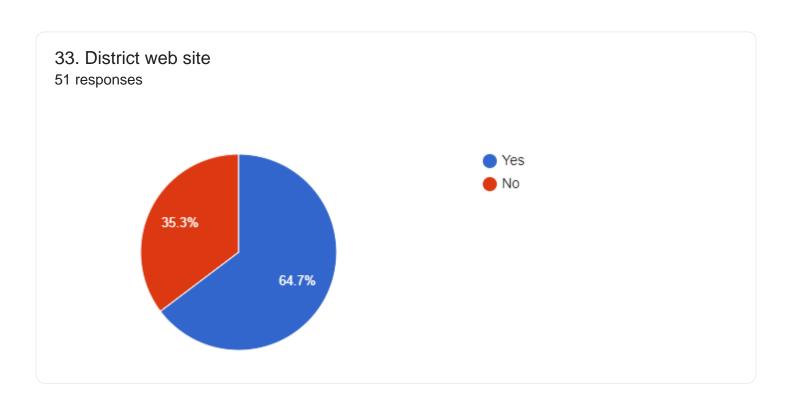

from my child's school about how I can work with teachers to help my child succeed.

53 responses









53 responses







Section 2 – To date, have you received materials from your child's school about helping your child with school?









Section 3 – To date, have you and your child's school collaborated?







20%

Strongly Agree

Not Applicable

I never received the Information





Section 4 – To date, do you and your child's school have an open line of communication?









Section 5 – To date, has your child's school been open to parent and family engagement?



If you selected Agree or Strongly Agree to question 25, then complete 26a, 27b and 28c.









Section 6 - Where did you get information about standards, testing and helping your child succeed in school?



































## 47. Other (please describe)

18 responses

Computadora

dako

Gracias por la ayuda anuestros hijos

Hir ala escuela

i love my child's school

mostly word of mouth. asking my kids questions about school, activities, etc.

Older sibilings

.

Escuela

Familia

I thank you teachers for making my child successful

lakay mewn

Lloyd estates elementary

N/A

None

Si

We are fine so far

Yes