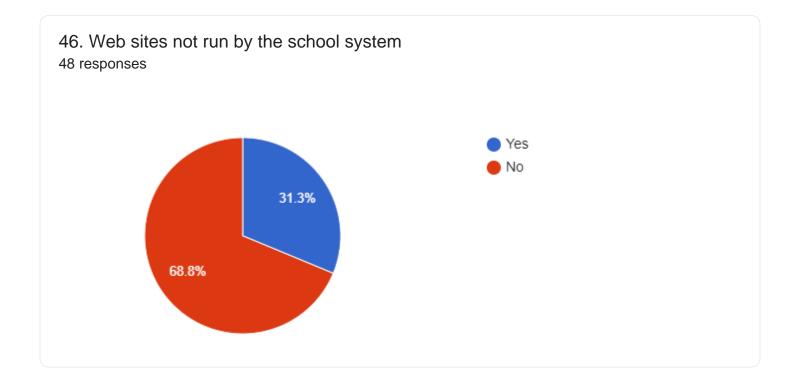

out how I can work with teachers to help my child succeed.

53 responses









53 responses







Section 2 – To date, have you received materials from your child's school about helping your child with school?









Section 3 – To date, have you and your child's school collaborated?







20%

Strongly Agree

Not Applicable

I never received the Information





Section 4 – To date, do you and your child's school have an open line of communication?









Section 5 – To date, has your child's school been open to parent and family engagement?



If you selected Agree or Strongly Agree to question 25, then complete 26a, 27b and 28c.









Section 6 - Where did you get information about standards, testing and helping your child succeed in school?



































## 47. Other (please describe)

18 responses

Computadora

dako

Gracias por la ayuda anuestros hijos

Hir ala escuela

i love my child's school

mostly word of mouth. asking my kids questions about school, activities, etc.

Older sibilings

.

Escuela

Familia

I thank you teachers for making my child successful

lakay mewn

Lloyd estates elementary

N/A

None

Si

We are fine so far

Yes