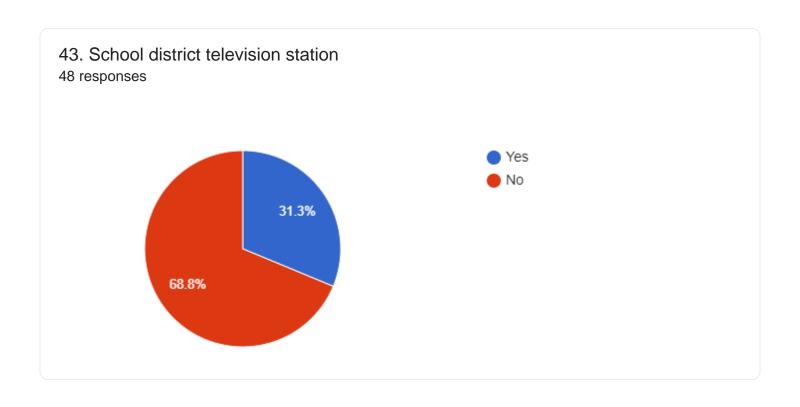

ool about how I can work with teachers to help my child succeed.

53 responses









53 responses







Section 2 – To date, have you received materials from your child's school about helping your child with school?









Section 3 – To date, have you and your child's school collaborated?







20%

Strongly Agree

Not Applicable

I never received the Information





Section 4 – To date, do you and your child's school have an open line of communication?









Section 5 – To date, has your child's school been open to parent and family engagement?



If you selected Agree or Strongly Agree to question 25, then complete 26a, 27b and 28c.









Section 6 - Where did you get information about standards, testing and helping your child succeed in school?



































## 47. Other (please describe)

18 responses

Computadora

dako

Gracias por la ayuda anuestros hijos

Hir ala escuela

i love my child's school

mostly word of mouth. asking my kids questions about school, activities, etc.

Older sibilings

.

Escuela

Familia

I thank you teachers for making my child successful

lakay mewn

Lloyd estates elementary

N/A

None

Si

We are fine so far

Yes