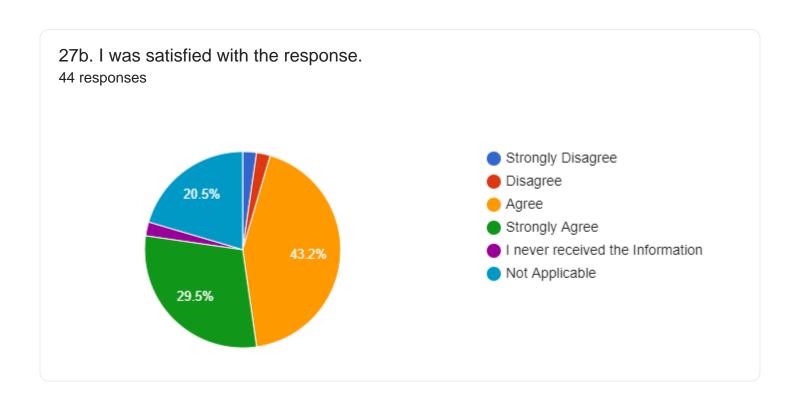

Section 5 – To date, has your child's school been open to parent and family engagement?

If you selected Agree or Strongly Agree to question 25, then complete 26a, 27b and 28c.

Section 6 - Where did you get information about standards, testing and helping your child succeed in school?