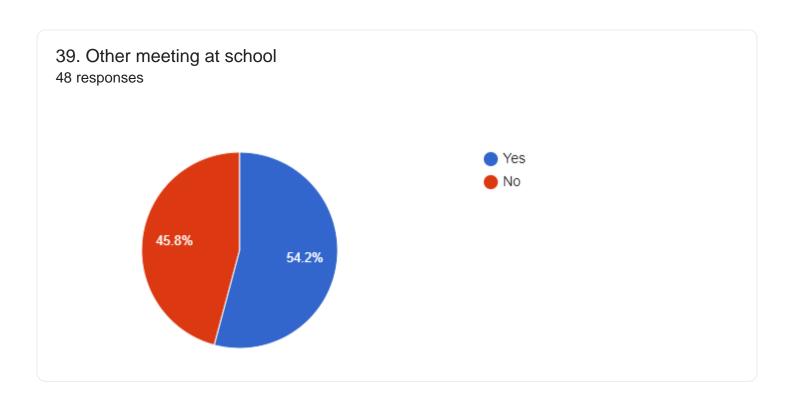

ld's school about how I can work with teachers to help my child succeed.

53 responses









53 responses







Section 2 – To date, have you received materials from your child's school about helping your child with school?









Section 3 – To date, have you and your child's school collaborated?







20%

Strongly Agree

Not Applicable

I never received the Information





Section 4 – To date, do you and your child's school have an open line of communication?









Section 5 – To date, has your child's school been open to parent and family engagement?



If you selected Agree or Strongly Agree to question 25, then complete 26a, 27b and 28c.









Section 6 - Where did you get information about standards, testing and helping your child succeed in school?



































## 47. Other (please describe)

18 responses

Computadora

dako

Gracias por la ayuda anuestros hijos

Hir ala escuela

i love my child's school

mostly word of mouth. asking my kids questions about school, activities, etc.

Older sibilings

.

Escuela

Familia

I thank you teachers for making my child successful

lakay mewn

Lloyd estates elementary

N/A

None

Si

We are fine so far

Yes