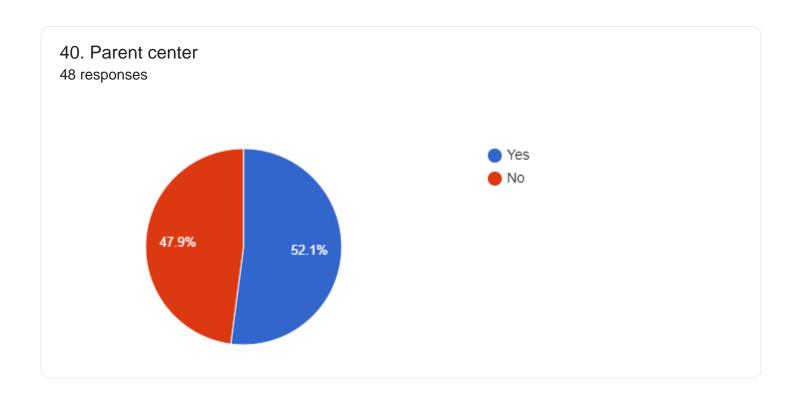

's school about how I can work with teachers to help my child succeed.

53 responses









53 responses







Section 2 – To date, have you received materials from your child's school about helping your child with school?









Section 3 – To date, have you and your child's school collaborated?







20%

Strongly Agree

Not Applicable

I never received the Information





Section 4 – To date, do you and your child's school have an open line of communication?









Section 5 – To date, has your child's school been open to parent and family engagement?



If you selected Agree or Strongly Agree to question 25, then complete 26a, 27b and 28c.









Section 6 - Where did you get information about standards, testing and helping your child succeed in school?



































## 47. Other (please describe)

18 responses

Computadora

dako

Gracias por la ayuda anuestros hijos

Hir ala escuela

i love my child's school

mostly word of mouth. asking my kids questions about school, activities, etc.

Older sibilings

.

Escuela

Familia

I thank you teachers for making my child successful

lakay mewn

Lloyd estates elementary

N/A

None

Si

We are fine so far

Yes