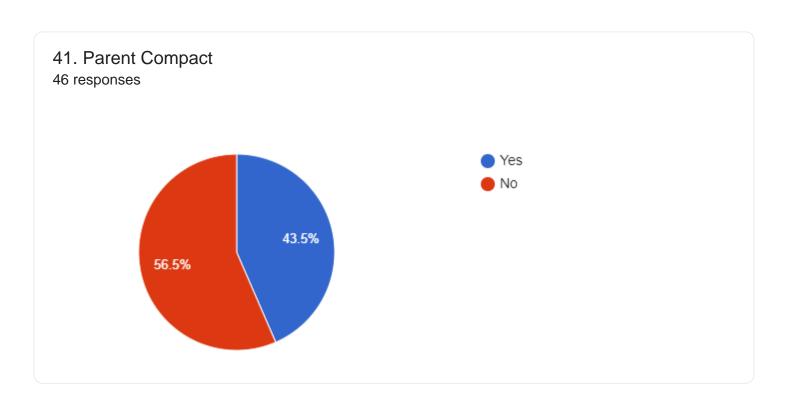

school about how I can work with teachers to help my child succeed.

53 responses









53 responses







Section 2 – To date, have you received materials from your child's school about helping your child with school?









Section 3 – To date, have you and your child's school collaborated?







20%

Strongly Agree

Not Applicable

I never received the Information





Section 4 – To date, do you and your child's school have an open line of communication?









Section 5 – To date, has your child's school been open to parent and family engagement?



If you selected Agree or Strongly Agree to question 25, then complete 26a, 27b and 28c.









Section 6 - Where did you get information about standards, testing and helping your child succeed in school?



































## 47. Other (please describe)

18 responses

Computadora

dako

Gracias por la ayuda anuestros hijos

Hir ala escuela

i love my child's school

mostly word of mouth. asking my kids questions about school, activities, etc.

Older sibilings

.

Escuela

Familia

I thank you teachers for making my child successful

lakay mewn

Lloyd estates elementary

N/A

None

Si

We are fine so far

Yes