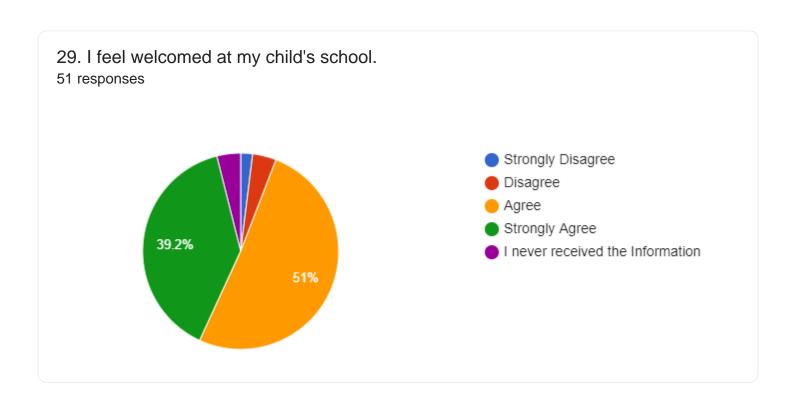

Section 5 – To date, has your child's school been open to parent and family engagement?

If you selected Agree or Strongly Agree to question 25, then complete 26a, 27b and 28c.

Section 6 - Where did you get information about standards, testing and helping your child succeed in school?