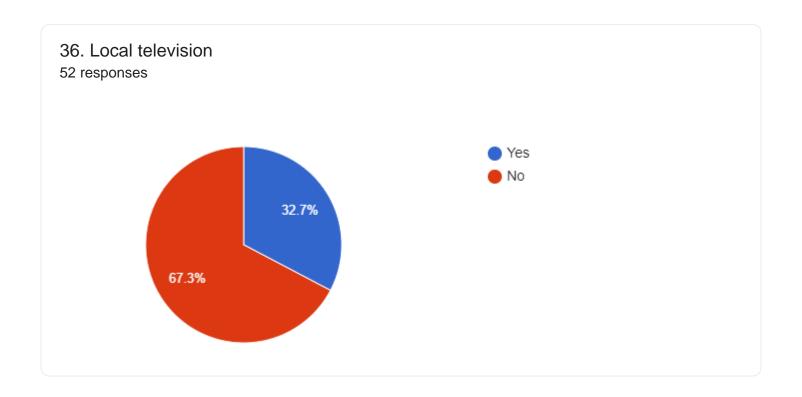

Section 5 – To date, has your child's school been open to parent and family engagement?

If you selected Agree or Strongly Agree to question 25, then complete 26a, 27b and 28c.

Section 6 - Where did you get information about standards, testing and helping your child succeed in school?