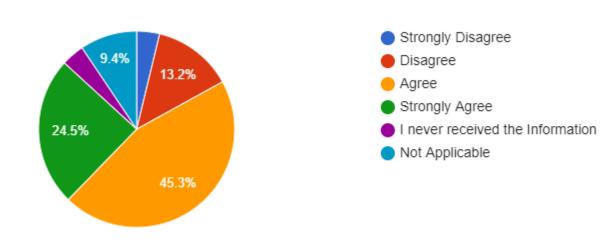

55 responses

8. I often receive information from my child's school about how I can work with teachers to help my child succeed.

53 responses

53 responses

Section 2 – To date, have you received materials from your child's school about helping your child with school?