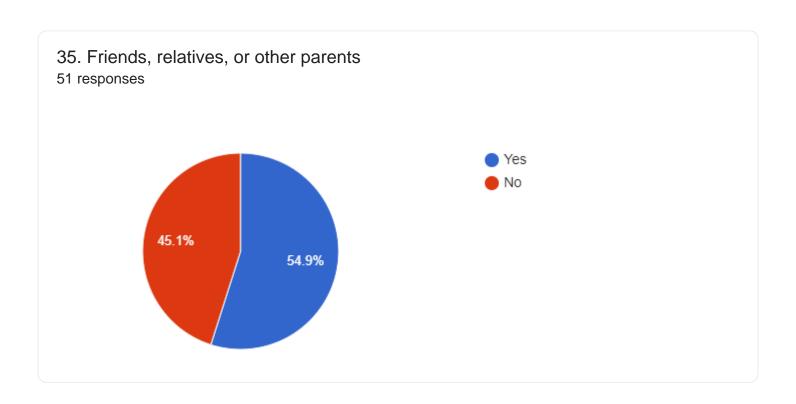

Section 5 – To date, has your child's school been open to parent and family engagement?

If you selected Agree or Strongly Agree to question 25, then complete 26a, 27b and 28c.

Section 6 - Where did you get information about standards, testing and helping your child succeed in school?