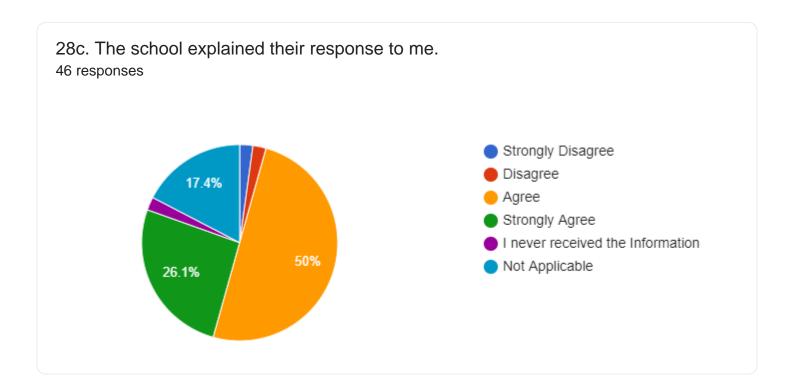

Section 5 – To date, has your child's school been open to parent and family engagement?

If you selected Agree or Strongly Agree to question 25, then complete 26a, 27b and 28c.

Section 6 - Where did you get information about standards, testing and helping your child succeed in school?