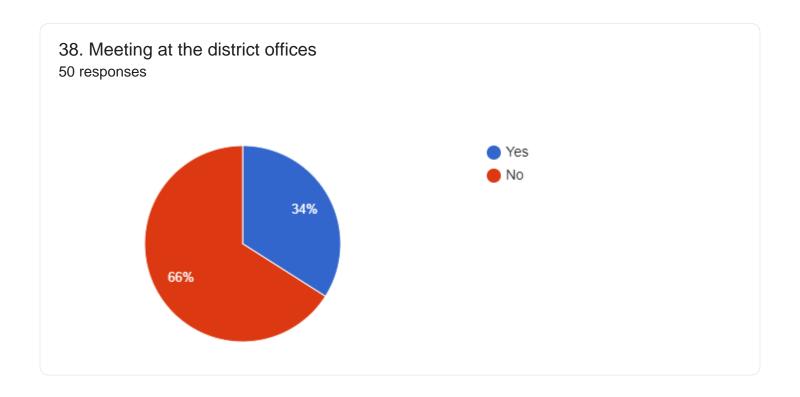

Section 5 – To date, has your child's school been open to parent and family engagement?

If you selected Agree or Strongly Agree to question 25, then complete 26a, 27b and 28c.

Section 6 - Where did you get information about standards, testing and helping your child succeed in school?