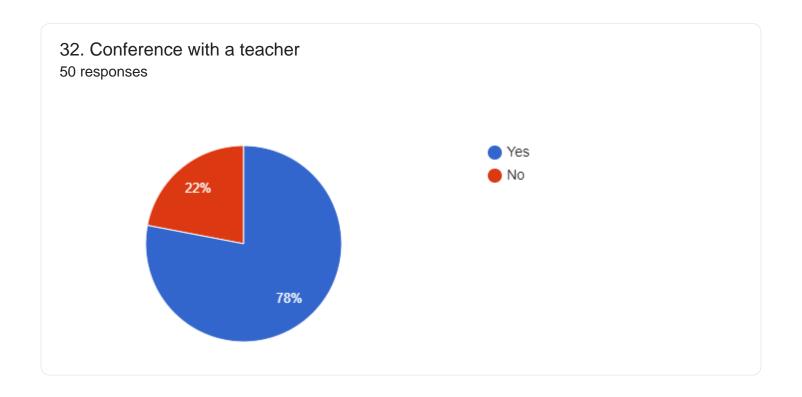

on from my child's school about how I can work with teachers to help my child succeed.

53 responses









53 responses







Section 2 – To date, have you received materials from your child's school about helping your child with school?









Section 3 – To date, have you and your child's school collaborated?







20%

Strongly Agree

Not Applicable

I never received the Information





Section 4 – To date, do you and your child's school have an open line of communication?









Section 5 – To date, has your child's school been open to parent and family engagement?



If you selected Agree or Strongly Agree to question 25, then complete 26a, 27b and 28c.









Section 6 - Where did you get information about standards, testing and helping your child succeed in school?



































## 47. Other (please describe)

18 responses

Computadora

dako

Gracias por la ayuda anuestros hijos

Hir ala escuela

i love my child's school

mostly word of mouth. asking my kids questions about school, activities, etc.

Older sibilings

.

Escuela

Familia

I thank you teachers for making my child successful

lakay mewn

Lloyd estates elementary

N/A

None

Si

We are fine so far

Yes