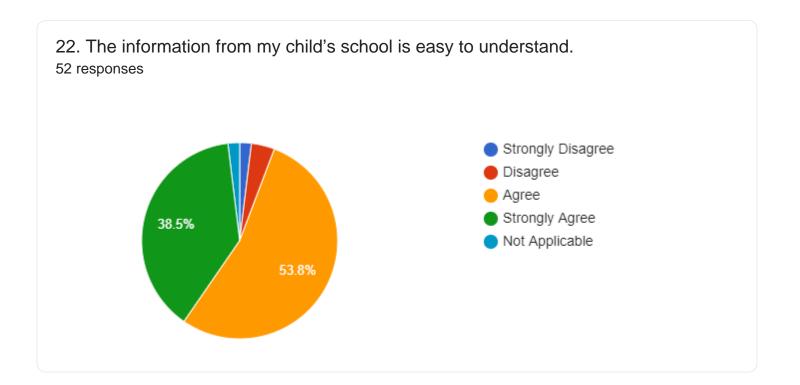

ve information from my child's school about how my child scored on the state tests.

54 responses







6. I often receive information from my child's school about what is used to determine whether my child moves to the next grade or repeats the same grade.

55 responses







8. I often receive information from my child's school about how I can work with teachers to help my child succeed.

53 responses









53 responses







Section 2 – To date, have you received materials from your child's school about helping your child with school?









Section 3 – To date, have you and your child's school collaborated?







20%

Strongly Agree

Not Applicable

I never received the Information





Section 4 – To date, do you and your child's school have an open line of communication?









Section 5 – To date, has your child's school been open to parent and family engagement?



If you selected Agree or Strongly Agree to question 25, then complete 26a, 27b and 28c.









Section 6 - Where did you get information about standards, testing and helping your child succeed in school?



































## 47. Other (please describe)

18 responses

Computadora

dako

Gracias por la ayuda anuestros hijos

Hir ala escuela

i love my child's school

mostly word of mouth. asking my kids questions about school, activities, etc.

Older sibilings

.

Escuela

Familia

I thank you teachers for making my child successful

lakay mewn

Lloyd estates elementary

N/A

None

Si

We are fine so far

Yes