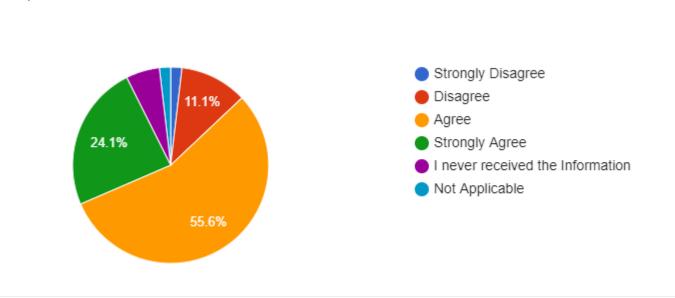

55 responses

8. I often receive information from my child's school about how I can work with teachers to help my child succeed.

53 responses

53 responses

Section 2 – To date, have you received materials from your child's school about helping your child with school?