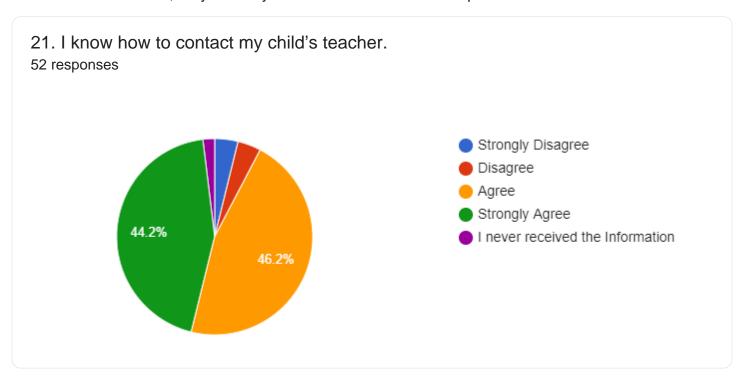

eive information from my child's school about how my child scored on the state tests.

54 responses







6. I often receive information from my child's school about what is used to determine whether my child moves to the next grade or repeats the same grade.

55 responses







8. I often receive information from my child's school about how I can work with teachers to help my child succeed.

53 responses









53 responses







Section 2 – To date, have you received materials from your child's school about helping your child with school?









Section 3 – To date, have you and your child's school collaborated?







20%

Strongly Agree

Not Applicable

I never received the Information





Section 4 – To date, do you and your child's school have an open line of communication?









Section 5 – To date, has your child's school been open to parent and family engagement?



If you selected Agree or Strongly Agree to question 25, then complete 26a, 27b and 28c.









Section 6 - Where did you get information about standards, testing and helping your child succeed in school?



































## 47. Other (please describe)

18 responses

Computadora

dako

Gracias por la ayuda anuestros hijos

Hir ala escuela

i love my child's school

mostly word of mouth. asking my kids questions about school, activities, etc.

Older sibilings

.

Escuela

Familia

I thank you teachers for making my child successful

lakay mewn

Lloyd estates elementary

N/A

None

Si

We are fine so far

Yes