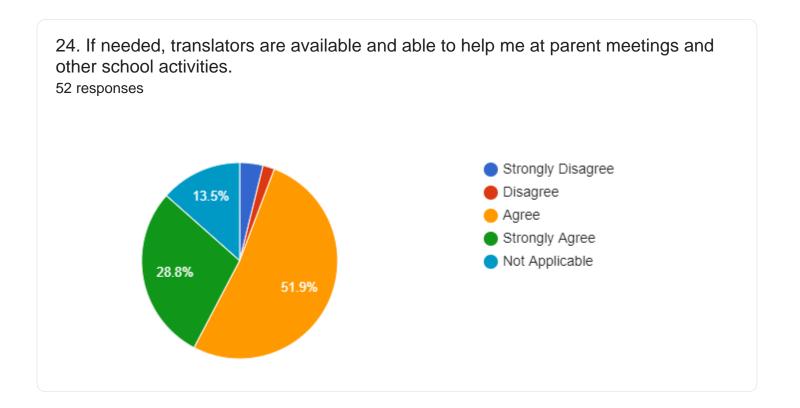

nformation from my child's school about how my child scored on the state tests.

54 responses







6. I often receive information from my child's school about what is used to determine whether my child moves to the next grade or repeats the same grade.

55 responses







8. I often receive information from my child's school about how I can work with teachers to help my child succeed.

53 responses









53 responses







Section 2 – To date, have you received materials from your child's school about helping your child with school?









Section 3 – To date, have you and your child's school collaborated?







20%

Strongly Agree

Not Applicable

I never received the Information





Section 4 – To date, do you and your child's school have an open line of communication?









Section 5 – To date, has your child's school been open to parent and family engagement?



If you selected Agree or Strongly Agree to question 25, then complete 26a, 27b and 28c.









Section 6 - Where did you get information about standards, testing and helping your child succeed in school?



































## 47. Other (please describe)

18 responses

Computadora

dako

Gracias por la ayuda anuestros hijos

Hir ala escuela

i love my child's school

mostly word of mouth. asking my kids questions about school, activities, etc.

Older sibilings

.

Escuela

Familia

I thank you teachers for making my child successful

lakay mewn

Lloyd estates elementary

N/A

None

Si

We are fine so far

Yes