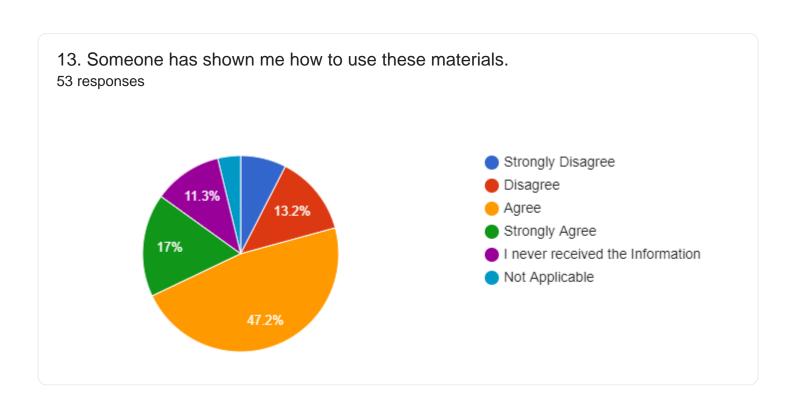

55 responses

8. I often receive information from my child's school about how I can work with teachers to help my child succeed.

53 responses

53 responses

Section 2 – To date, have you received materials from your child's school about helping your child with school?