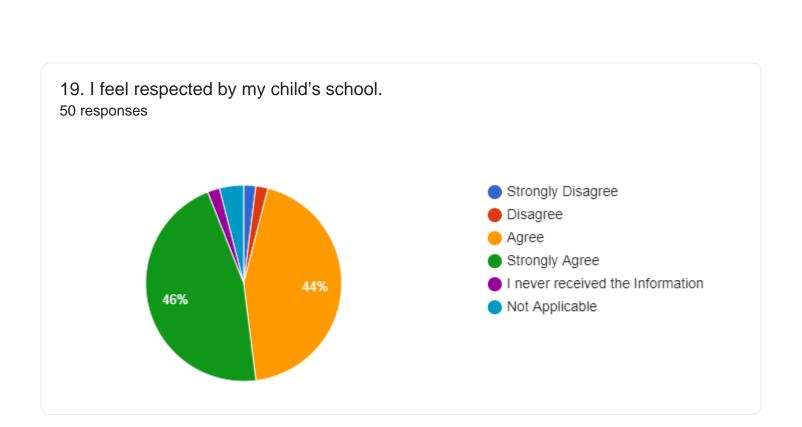

e information from my child's school about the Florida State Standards.







4. I often receive information from my child's school about how my child scored on the state tests.

54 responses







6. I often receive information from my child's school about what is used to determine whether my child moves to the next grade or repeats the same grade.

55 responses







8. I often receive information from my child's school about how I can work with teachers to help my child succeed.

53 responses









53 responses







Section 2 – To date, have you received materials from your child's school about helping your child with school?









Section 3 – To date, have you and your child's school collaborated?







20%

Strongly Agree

Not Applicable

I never received the Information





Section 4 – To date, do you and your child's school have an open line of communication?









Section 5 – To date, has your child's school been open to parent and family engagement?



If you selected Agree or Strongly Agree to question 25, then complete 26a, 27b and 28c.









Section 6 - Where did you get information about standards, testing and helping your child succeed in school?



































## 47. Other (please describe)

18 responses

Computadora

dako

Gracias por la ayuda anuestros hijos

Hir ala escuela

i love my child's school

mostly word of mouth. asking my kids questions about school, activities, etc.

Older sibilings

.

Escuela

Familia

I thank you teachers for making my child successful

lakay mewn

Lloyd estates elementary

N/A

None

Si