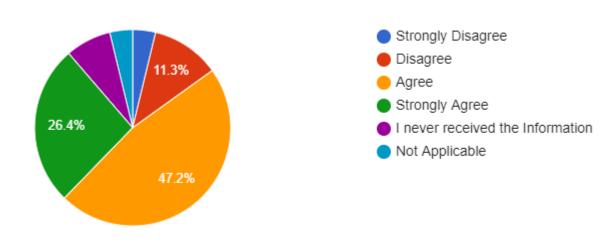

55 responses

8. I often receive information from my child's school about how I can work with teachers to help my child succeed.

53 responses

53 responses

Section 2 – To date, have you received materials from your child's school about helping your child with school?