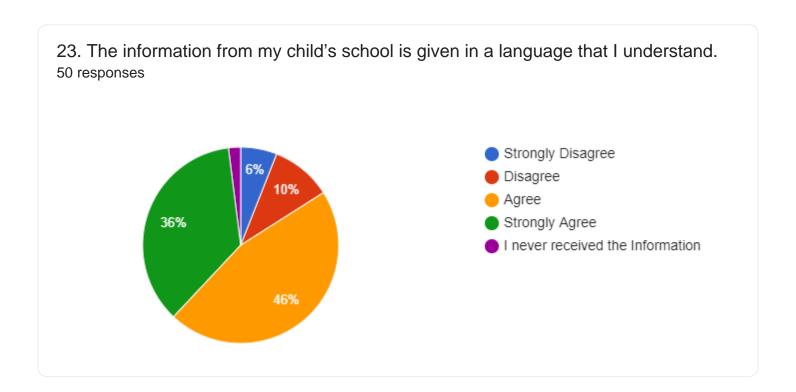

information from my child's school about how my child scored on the state tests.

54 responses







6. I often receive information from my child's school about what is used to determine whether my child moves to the next grade or repeats the same grade.

55 responses







8. I often receive information from my child's school about how I can work with teachers to help my child succeed.

53 responses









53 responses







Section 2 – To date, have you received materials from your child's school about helping your child with school?









Section 3 – To date, have you and your child's school collaborated?







20%

Strongly Agree

Not Applicable

I never received the Information





Section 4 – To date, do you and your child's school have an open line of communication?









Section 5 – To date, has your child's school been open to parent and family engagement?



If you selected Agree or Strongly Agree to question 25, then complete 26a, 27b and 28c.









Section 6 - Where did you get information about standards, testing and helping your child succeed in school?



































## 47. Other (please describe)

18 responses

Computadora

dako

Gracias por la ayuda anuestros hijos

Hir ala escuela

i love my child's school

mostly word of mouth. asking my kids questions about school, activities, etc.

Older sibilings

.

Escuela

Familia

I thank you teachers for making my child successful

lakay mewn

Lloyd estates elementary

N/A

None

Si

We are fine so far

Yes